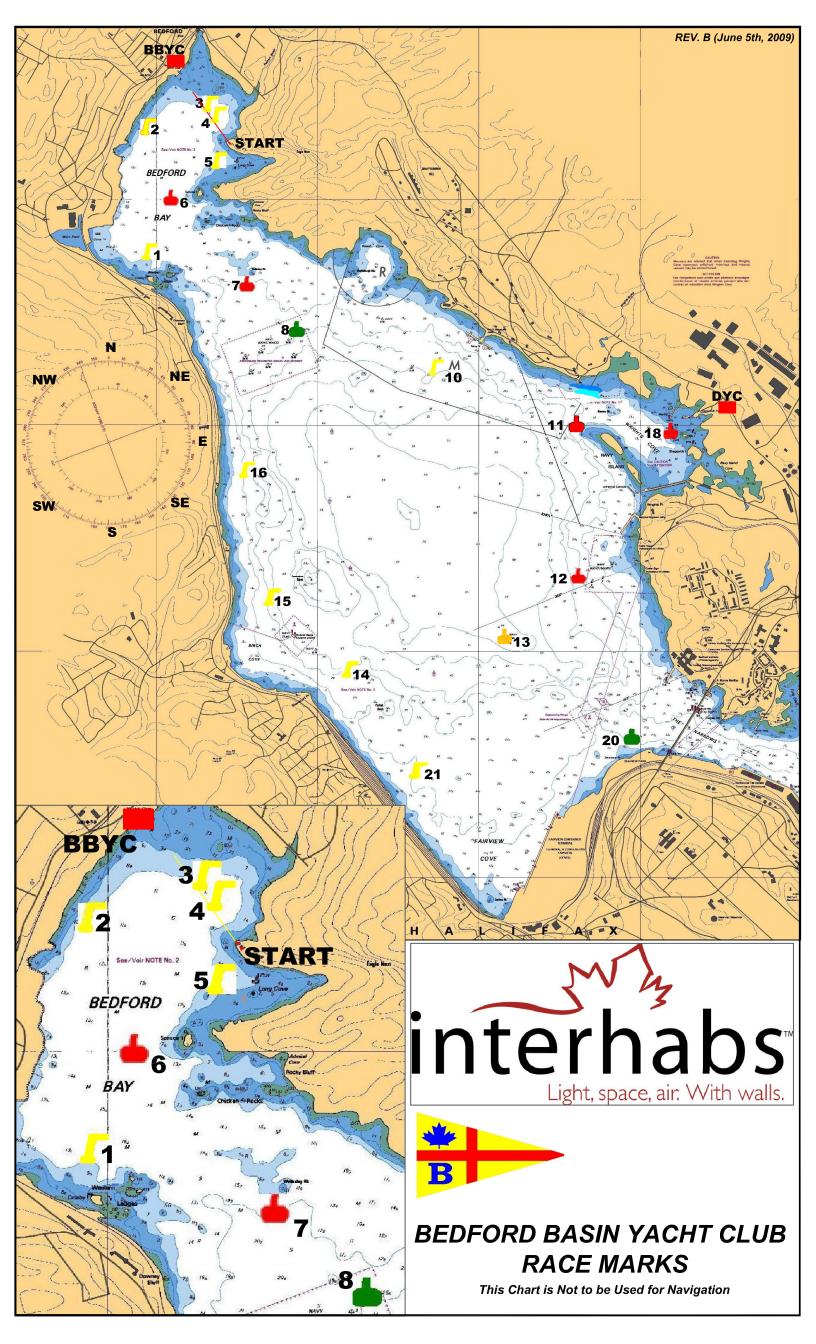

## **Bedford Basin Yacht Club Course Card**

| Mark           |                                                                                                                                                             |                                     | Description                                                                                                                                                                                              | 1              | Colour                                                                                                                                         | Inner Basin Courses |                                                                                     |                        |                                                                                                                                                            |                                |                                                                                                                                                       |
|----------------|-------------------------------------------------------------------------------------------------------------------------------------------------------------|-------------------------------------|----------------------------------------------------------------------------------------------------------------------------------------------------------------------------------------------------------|----------------|------------------------------------------------------------------------------------------------------------------------------------------------|---------------------|-------------------------------------------------------------------------------------|------------------------|------------------------------------------------------------------------------------------------------------------------------------------------------------|--------------------------------|-------------------------------------------------------------------------------------------------------------------------------------------------------|
| 1              |                                                                                                                                                             |                                     | BBYC # 1 Yellow                                                                                                                                                                                          |                | South East or North West Wind                                                                                                                  |                     |                                                                                     |                        |                                                                                                                                                            |                                |                                                                                                                                                       |
| 2              | Playground                                                                                                                                                  | d                                   | BBYC # 2                                                                                                                                                                                                 | •              | Yellow                                                                                                                                         | 1                   |                                                                                     | 2                      |                                                                                                                                                            | 3                              |                                                                                                                                                       |
| 3              | BBYC Star                                                                                                                                                   |                                     | BBYC #3                                                                                                                                                                                                  | •              | Yellow                                                                                                                                         | Start to            | 6P                                                                                  | Start to               | 6P                                                                                                                                                         | Start to                       | 6P                                                                                                                                                    |
| 4              | Partridge F                                                                                                                                                 | Point                               | BBYC #4                                                                                                                                                                                                  | ,              | Yellow                                                                                                                                         |                     | 8P                                                                                  |                        | 7S                                                                                                                                                         |                                | 7S                                                                                                                                                    |
| 5              | Long Cove                                                                                                                                                   | )                                   | BBYC # 5                                                                                                                                                                                                 | ,              | Yellow                                                                                                                                         |                     | 2P                                                                                  |                        | 1S                                                                                                                                                         |                                | 1S                                                                                                                                                    |
| 6              | Spruce Isla                                                                                                                                                 |                                     | H 48                                                                                                                                                                                                     |                | Red                                                                                                                                            |                     | 7P                                                                                  |                        | 3P                                                                                                                                                         |                                | 3P                                                                                                                                                    |
| 7              | Wellesley                                                                                                                                                   |                                     | H 46                                                                                                                                                                                                     |                | Red                                                                                                                                            |                     | 6S                                                                                  |                        | 2P                                                                                                                                                         |                                | 2P                                                                                                                                                    |
| 8              | Fernleigh                                                                                                                                                   |                                     | H 45                                                                                                                                                                                                     |                | Green                                                                                                                                          |                     | Finish                                                                              |                        | 7P                                                                                                                                                         |                                | 6P                                                                                                                                                    |
| 10             | Magazine                                                                                                                                                    |                                     | Private                                                                                                                                                                                                  | ,              | Yellow                                                                                                                                         |                     |                                                                                     |                        | 6S                                                                                                                                                         |                                | Finish                                                                                                                                                |
| 11             | Wrights Co                                                                                                                                                  | ove                                 | HY 2                                                                                                                                                                                                     |                | Red                                                                                                                                            | See also C          | ourse 15                                                                            |                        | Finish                                                                                                                                                     |                                |                                                                                                                                                       |
| 12             | Wrights Pt                                                                                                                                                  | Light                               | H 42                                                                                                                                                                                                     |                | Red                                                                                                                                            |                     | South Wes                                                                           | t or North E           | ast Wind                                                                                                                                                   |                                |                                                                                                                                                       |
| 13             | Wrights Ap                                                                                                                                                  | oproach                             | HNCC                                                                                                                                                                                                     | ,              | Yellow                                                                                                                                         | 4                   |                                                                                     | 5                      |                                                                                                                                                            | 6                              |                                                                                                                                                       |
| 14             | Rockingha                                                                                                                                                   | ım                                  | Private                                                                                                                                                                                                  | ,              | Yellow                                                                                                                                         | Start to            | 1P                                                                                  | Start to               | 1S                                                                                                                                                         | Start to                       | 1P                                                                                                                                                    |
| 15             | Jonquiere                                                                                                                                                   |                                     | Private                                                                                                                                                                                                  | ,              | Yellow                                                                                                                                         |                     | 3P                                                                                  |                        | 2S                                                                                                                                                         |                                | 5P                                                                                                                                                    |
| 16             | Princes Lo                                                                                                                                                  | dge                                 | Private                                                                                                                                                                                                  | ,              | Yellow                                                                                                                                         |                     | 1P                                                                                  |                        | 4S                                                                                                                                                         |                                | 3P                                                                                                                                                    |
| 18             | DYC Light                                                                                                                                                   | Buoy                                | HY 6                                                                                                                                                                                                     |                | Red                                                                                                                                            |                     | 3P                                                                                  |                        | 1S                                                                                                                                                         |                                | 6P                                                                                                                                                    |
| 20             | Seaview P                                                                                                                                                   | oint                                | H 39                                                                                                                                                                                                     |                | Green                                                                                                                                          |                     | 6P                                                                                  |                        | 2S                                                                                                                                                         |                                | 3P                                                                                                                                                    |
| 21             | Fairview                                                                                                                                                    |                                     | Private                                                                                                                                                                                                  | •              | Yellow                                                                                                                                         |                     | Finish                                                                              |                        | 6P                                                                                                                                                         |                                | 6P                                                                                                                                                    |
|                |                                                                                                                                                             |                                     |                                                                                                                                                                                                          |                |                                                                                                                                                |                     |                                                                                     |                        | Finish                                                                                                                                                     |                                | Finish                                                                                                                                                |
|                |                                                                                                                                                             |                                     |                                                                                                                                                                                                          |                |                                                                                                                                                | See also C          | ourse 24                                                                            |                        |                                                                                                                                                            |                                |                                                                                                                                                       |
|                |                                                                                                                                                             | South or                            | North Wind                                                                                                                                                                                               |                |                                                                                                                                                |                     |                                                                                     |                        | East or We                                                                                                                                                 | st Wind                        |                                                                                                                                                       |
| 7              |                                                                                                                                                             | 8                                   |                                                                                                                                                                                                          | 9              |                                                                                                                                                | 10                  |                                                                                     | 11                     |                                                                                                                                                            | 12                             |                                                                                                                                                       |
| Start to       | 6S                                                                                                                                                          | Start to                            | 6S                                                                                                                                                                                                       | Start to       | 6S                                                                                                                                             | Start to            | 6P                                                                                  | Start to               | 1P                                                                                                                                                         | Start to                       | 1P                                                                                                                                                    |
|                | 2P                                                                                                                                                          |                                     | 2P                                                                                                                                                                                                       |                | 2P                                                                                                                                             |                     | 8P                                                                                  |                        | 5P                                                                                                                                                         |                                | 5P                                                                                                                                                    |
|                | 1P                                                                                                                                                          |                                     | 1P                                                                                                                                                                                                       |                | 1P                                                                                                                                             |                     | 6P                                                                                  |                        | 3P                                                                                                                                                         |                                | 2P                                                                                                                                                    |
|                | 6P                                                                                                                                                          |                                     | 6P                                                                                                                                                                                                       |                | 2P                                                                                                                                             |                     | 7P                                                                                  |                        | 1P                                                                                                                                                         |                                | 6P                                                                                                                                                    |
|                | 2P                                                                                                                                                          |                                     | 2P                                                                                                                                                                                                       |                | 1P                                                                                                                                             |                     | 6S                                                                                  |                        | 3P                                                                                                                                                         |                                | 5P                                                                                                                                                    |
|                | 1P                                                                                                                                                          |                                     | 1P                                                                                                                                                                                                       |                | Finish                                                                                                                                         |                     | Finish                                                                              |                        | 6P                                                                                                                                                         |                                | 2S                                                                                                                                                    |
|                | 2P                                                                                                                                                          |                                     | Finish                                                                                                                                                                                                   |                |                                                                                                                                                |                     |                                                                                     |                        | Finish                                                                                                                                                     |                                | Finish                                                                                                                                                |
|                | 1P                                                                                                                                                          |                                     |                                                                                                                                                                                                          |                |                                                                                                                                                |                     |                                                                                     |                        |                                                                                                                                                            |                                |                                                                                                                                                       |
|                | Finish                                                                                                                                                      | See also                            | Courses 26                                                                                                                                                                                               |                |                                                                                                                                                |                     |                                                                                     | See also Co            | ourse 22                                                                                                                                                   |                                |                                                                                                                                                       |
|                |                                                                                                                                                             |                                     |                                                                                                                                                                                                          |                |                                                                                                                                                |                     |                                                                                     |                        |                                                                                                                                                            |                                |                                                                                                                                                       |
|                |                                                                                                                                                             |                                     |                                                                                                                                                                                                          |                |                                                                                                                                                | r North Ea          |                                                                                     |                        |                                                                                                                                                            |                                |                                                                                                                                                       |
| 13             | 5.5 Miles                                                                                                                                                   | 14                                  | 5.8 Miles                                                                                                                                                                                                | 15             | 8.1 Miles                                                                                                                                      | 16                  | 8.6 Miles                                                                           | 17                     | 9 Miles                                                                                                                                                    | 18                             | 10 Miles                                                                                                                                              |
| 13<br>Start To | 6P                                                                                                                                                          | 14<br>Start to                      | 6P                                                                                                                                                                                                       |                | <b>8.1 Miles</b> 6P                                                                                                                            |                     | <b>8.6 Miles</b> 6P                                                                 | 17<br>Start to         | 6P                                                                                                                                                         | 18<br>Start to                 | 6P                                                                                                                                                    |
|                | 6P<br>7S                                                                                                                                                    |                                     | 6P<br>10S                                                                                                                                                                                                | 15             | 8.1 Miles<br>6P<br>10S                                                                                                                         | 16                  | <b>8.6 Miles</b><br>6P<br>11S                                                       |                        | 6P<br>15P                                                                                                                                                  |                                | 6P<br>20P                                                                                                                                             |
|                | 6P<br>7S<br>16P                                                                                                                                             |                                     | 6P<br>10S<br>15S                                                                                                                                                                                         | 15             | <b>8.1 Miles</b><br>6P<br>10S<br>15S                                                                                                           | 16                  | 8.6 Miles<br>6P<br>11S<br>16S                                                       |                        | 6P<br>15P<br>11P                                                                                                                                           |                                | 6P<br>20P<br>8P                                                                                                                                       |
|                | 6P<br>7S<br>16P<br>8P                                                                                                                                       |                                     | 6P<br>10S<br>15S<br>8P                                                                                                                                                                                   | 15             | 8.1 Miles<br>6P<br>10S<br>15S<br>10S                                                                                                           | 16                  | 8.6 Miles<br>6P<br>11S<br>16S<br>11S                                                |                        | 6P<br>15P<br>11P<br>7P                                                                                                                                     |                                | 6P<br>20P<br>8P<br>20P                                                                                                                                |
|                | 6P<br>7S<br>16P<br>8P<br>7P                                                                                                                                 |                                     | 6P<br>10S<br>15S<br>8P<br>6S                                                                                                                                                                             | 15             | 8.1 Miles<br>6P<br>10S<br>15S<br>10S<br>15S                                                                                                    | 16                  | 8.6 Miles<br>6P<br>11S<br>16S<br>11S<br>16S                                         |                        | 6P<br>15P<br>11P<br>7P<br>15P                                                                                                                              |                                | 6P<br>20P<br>8P<br>20P<br>6S                                                                                                                          |
|                | 9 6P<br>7S<br>16P<br>8P<br>7P<br>16P                                                                                                                        |                                     | 6P<br>10S<br>15S<br>8P                                                                                                                                                                                   | 15             | 8.1 Miles<br>6P<br>10S<br>15S<br>10S<br>15S<br>6S                                                                                              | 16                  | 8.6 Miles<br>6P<br>11S<br>16S<br>11S<br>16S<br>6S                                   |                        | 6P<br>15P<br>11P<br>7P<br>15P<br>11P                                                                                                                       |                                | 6P<br>20P<br>8P<br>20P                                                                                                                                |
|                | 6P<br>7S<br>16P<br>8P<br>7P<br>16P<br>6S                                                                                                                    |                                     | 6P<br>10S<br>15S<br>8P<br>6S                                                                                                                                                                             | 15             | 8.1 Miles<br>6P<br>10S<br>15S<br>10S<br>15S                                                                                                    | 16                  | 8.6 Miles<br>6P<br>11S<br>16S<br>11S<br>16S                                         |                        | 6P<br>15P<br>11P<br>7P<br>15P<br>11P<br>6S                                                                                                                 |                                | 6P<br>20P<br>8P<br>20P<br>6S                                                                                                                          |
|                | 9 6P<br>7S<br>16P<br>8P<br>7P<br>16P                                                                                                                        |                                     | 6P<br>10S<br>15S<br>8P<br>6S                                                                                                                                                                             | 15             | 8.1 Miles<br>6P<br>10S<br>15S<br>10S<br>15S<br>6S                                                                                              | 16                  | 8.6 Miles<br>6P<br>11S<br>16S<br>11S<br>16S<br>6S                                   |                        | 6P<br>15P<br>11P<br>7P<br>15P<br>11P                                                                                                                       |                                | 6P<br>20P<br>8P<br>20P<br>6S                                                                                                                          |
| Start To       | 6P<br>7S<br>16P<br>8P<br>7P<br>16P<br>6S<br>Finish                                                                                                          | Start to                            | 6P<br>10S<br>15S<br>8P<br>6S<br>Finish                                                                                                                                                                   | 15<br>Start to | 8.1 Miles<br>6P<br>10S<br>15S<br>10S<br>15S<br>6S<br>Finish                                                                                    | 16<br>Start to      | 8.6 Miles<br>6P<br>11S<br>16S<br>11S<br>16S<br>6S                                   |                        | 6P<br>15P<br>11P<br>7P<br>15P<br>11P<br>6S                                                                                                                 |                                | 6P<br>20P<br>8P<br>20P<br>6S                                                                                                                          |
| Start To       | 6P<br>7S<br>16P<br>8P<br>7P<br>16P<br>6S<br>Finish                                                                                                          | Start to                            | 6P<br>10S<br>15S<br>8P<br>6S<br>Finish                                                                                                                                                                   | 15<br>Start to | 8.1 Miles<br>6P<br>10S<br>15S<br>10S<br>15S<br>6S<br>Finish                                                                                    | 16<br>Start to      | 8.6 Miles<br>6P<br>11S<br>16S<br>11S<br>16S<br>6S                                   | Start to               | 6P<br>15P<br>11P<br>7P<br>15P<br>11P<br>6S<br>Finish                                                                                                       | Start to                       | 6P<br>20P<br>8P<br>20P<br>6S                                                                                                                          |
| Start To       | 6P<br>7S<br>16P<br>8P<br>7P<br>16P<br>6S<br>Finish                                                                                                          | Start to                            | 6P<br>10S<br>15S<br>8P<br>6S<br>Finish                                                                                                                                                                   | 15<br>Start to | 8.1 Miles<br>6P<br>10S<br>15S<br>10S<br>15S<br>6S<br>Finish                                                                                    | 16<br>Start to      | 8.6 Miles<br>6P<br>11S<br>16S<br>11S<br>16S<br>6S                                   | Start to               | 6P<br>15P<br>11P<br>7P<br>15P<br>11P<br>6S<br>Finish                                                                                                       | Start to                       | 6P<br>20P<br>8P<br>20P<br>6S<br>Finish                                                                                                                |
| Start To       | 6P<br>7S<br>16P<br>8P<br>7P<br>16P<br>6S<br>Finish<br>11.1 Miles<br>6P<br>10S                                                                               | Start to                            | 6P<br>10S<br>15S<br>8P<br>6S<br>Finish<br>12.2 Miles<br>6P<br>10S                                                                                                                                        | 15<br>Start to | 8.1 Miles<br>6P<br>10S<br>15S<br>10S<br>15S<br>6S<br>Finish<br>13.5 Miles<br>6P<br>11S                                                         | 16<br>Start to      | 8.6 Miles<br>6P<br>11S<br>16S<br>11S<br>16S<br>6S                                   | Start to               | 6P<br>15P<br>11P<br>7P<br>15P<br>11P<br>6S<br>Finish                                                                                                       | Start to  Start to  Start to   | 6P<br>20P<br>8P<br>20P<br>6S<br>Finish                                                                                                                |
| Start To       | 6P<br>7S<br>16P<br>8P<br>7P<br>16P<br>6S<br>Finish<br>11.1 Miles<br>0 6P<br>10S<br>21S                                                                      | Start to                            | 6P<br>10S<br>15S<br>8P<br>6S<br>Finish<br>12.2 Miles<br>6P<br>10S<br>21P                                                                                                                                 | 15<br>Start to | 8.1 Miles<br>6P<br>10S<br>15S<br>10S<br>15S<br>6S<br>Finish<br>13.5 Miles<br>6P<br>11S<br>14P                                                  | 16<br>Start to      | 8.6 Miles<br>6P<br>11S<br>16S<br>11S<br>16S<br>6S                                   | Start to               | 6P<br>15P<br>11P<br>7P<br>15P<br>11P<br>6S<br>Finish<br>West or Ea<br>5.7 Miles                                                                            | Start to                       | 6P<br>20P<br>8P<br>20P<br>6S<br>Finish<br>9 Miles                                                                                                     |
| Start To       | 6P<br>7S<br>16P<br>8P<br>7P<br>16P<br>6S<br>Finish<br>11.1 Miles<br>0 6P<br>10S<br>21S<br>10S                                                               | Start to                            | 6P<br>10S<br>15S<br>8P<br>6S<br>Finish<br>12.2 Miles<br>6P<br>10S<br>21P<br>12P                                                                                                                          | 15<br>Start to | 8.1 Miles<br>6P<br>10S<br>15S<br>10S<br>15S<br>6S<br>Finish<br>13.5 Miles<br>6P<br>11S<br>14P<br>20P                                           | 16<br>Start to      | 8.6 Miles<br>6P<br>11S<br>16S<br>11S<br>16S<br>6S                                   | Start to               | 6P<br>15P<br>11P<br>7P<br>15P<br>11P<br>6S<br>Finish<br>West or Ea<br>5.7 Miles<br>6P<br>11S                                                               | Start to  Start to  Start to   | 6P<br>20P<br>8P<br>20P<br>6S<br>Finish<br>9 Miles<br>1P<br>7S                                                                                         |
| Start To       | 6P<br>7S<br>16P<br>8P<br>7P<br>16P<br>6S<br>Finish<br>11.1 Miles<br>0 6P<br>10S<br>21S<br>10S<br>21S                                                        | Start to                            | 6P<br>10S<br>15S<br>8P<br>6S<br>Finish<br>12.2 Miles<br>6P<br>10S<br>21P<br>12P<br>10P                                                                                                                   | 15<br>Start to | 8.1 Miles<br>6P<br>10S<br>15S<br>10S<br>15S<br>6S<br>Finish<br>13.5 Miles<br>6P<br>11S<br>14P<br>20P<br>11P                                    | 16<br>Start to      | 8.6 Miles<br>6P<br>11S<br>16S<br>11S<br>16S<br>6S                                   | Start to               | 6P<br>15P<br>11P<br>7P<br>15P<br>11P<br>6S<br>Finish<br>West or Ea<br>5.7 Miles<br>6P<br>11S<br>16S                                                        | Start to  Start to  Start to   | 6P<br>20P<br>8P<br>20P<br>6S<br>Finish<br>9 Miles<br>1P<br>7S<br>8S                                                                                   |
| Start To       | 6P<br>7S<br>16P<br>8P<br>7P<br>16P<br>6S<br>Finish<br>11.1 Miles<br>0 6P<br>10S<br>21S<br>10S<br>21S<br>6S                                                  | Start to                            | 6P<br>10S<br>15S<br>8P<br>6S<br>Finish<br>12.2 Miles<br>6P<br>10S<br>21P<br>12P<br>10P<br>21P                                                                                                            | 15<br>Start to | 8.1 Miles<br>6P<br>10S<br>15S<br>10S<br>15S<br>6S<br>Finish<br>13.5 Miles<br>6P<br>11S<br>14P<br>20P<br>11P<br>14P                             | 16<br>Start to      | 8.6 Miles<br>6P<br>11S<br>16S<br>11S<br>16S<br>6S                                   | Start to               | 6P<br>15P<br>11P<br>7P<br>15P<br>11P<br>6S<br>Finish<br>West or Ea<br>5.7 Miles<br>6P<br>11S<br>16S<br>6S                                                  | Start to  Start to  Start to   | 6P<br>20P<br>8P<br>20P<br>6S<br>Finish<br>9 Miles<br>1P<br>7S<br>8S<br>16S                                                                            |
| Start To       | 6P<br>7S<br>16P<br>8P<br>7P<br>16P<br>6S<br>Finish<br>11.1 Miles<br>0 6P<br>10S<br>21S<br>10S<br>21S                                                        | Start to                            | 6P<br>10S<br>15S<br>8P<br>6S<br>Finish<br>12.2 Miles<br>6P<br>10S<br>21P<br>12P<br>10P<br>21P<br>12P                                                                                                     | 15<br>Start to | 8.1 Miles<br>6P<br>10S<br>15S<br>10S<br>15S<br>6S<br>Finish<br>13.5 Miles<br>6P<br>11S<br>14P<br>20P<br>11P<br>14P<br>11P                      | 16<br>Start to      | 8.6 Miles<br>6P<br>11S<br>16S<br>11S<br>16S<br>6S                                   | Start to               | 6P<br>15P<br>11P<br>7P<br>15P<br>11P<br>6S<br>Finish<br>West or Ea<br>5.7 Miles<br>6P<br>11S<br>16S                                                        | Start to  Start to  Start to   | 6P<br>20P<br>8P<br>20P<br>6S<br>Finish<br>9 Miles<br>1P<br>7S<br>8S<br>16S<br>8P                                                                      |
| Start To       | 6P<br>7S<br>16P<br>8P<br>7P<br>16P<br>6S<br>Finish<br>11.1 Miles<br>0 6P<br>10S<br>21S<br>10S<br>21S<br>6S                                                  | Start to                            | 6P<br>10S<br>15S<br>8P<br>6S<br>Finish<br>12.2 Miles<br>6P<br>10S<br>21P<br>12P<br>10P<br>21P<br>12P<br>6S                                                                                               | 15<br>Start to | 8.1 Miles<br>6P<br>10S<br>15S<br>10S<br>15S<br>6S<br>Finish<br>13.5 Miles<br>6P<br>11S<br>14P<br>20P<br>11P<br>14P<br>11P<br>14P<br>11P<br>14S | 16<br>Start to      | 8.6 Miles<br>6P<br>11S<br>16S<br>11S<br>16S<br>6S                                   | Start to               | 6P<br>15P<br>11P<br>7P<br>15P<br>11P<br>6S<br>Finish<br>West or Ea<br>5.7 Miles<br>6P<br>11S<br>16S<br>6S                                                  | Start to  Start to  Start to   | 6P<br>20P<br>8P<br>20P<br>6S<br>Finish<br>9 Miles<br>1P<br>7S<br>8S<br>16S<br>8P<br>6S                                                                |
| Start To       | 6P<br>7S<br>16P<br>8P<br>7P<br>16P<br>6S<br>Finish<br>11.1 Miles<br>0 6P<br>10S<br>21S<br>10S<br>21S<br>6S                                                  | Start to                            | 6P<br>10S<br>15S<br>8P<br>6S<br>Finish<br>12.2 Miles<br>6P<br>10S<br>21P<br>12P<br>10P<br>21P<br>12P                                                                                                     | 15<br>Start to | 8.1 Miles 6P 10S 15S 10S 15S 6S Finish  13.5 Miles 14P 20P 11P 14P 11P 14S 6S                                                                  | 16<br>Start to      | 8.6 Miles<br>6P<br>11S<br>16S<br>11S<br>16S<br>6S                                   | Start to               | 6P<br>15P<br>11P<br>7P<br>15P<br>11P<br>6S<br>Finish<br>West or Ea<br>5.7 Miles<br>6P<br>11S<br>16S<br>6S                                                  | Start to  Start to  Start to   | 6P<br>20P<br>8P<br>20P<br>6S<br>Finish<br>9 Miles<br>1P<br>7S<br>8S<br>16S<br>8P                                                                      |
| Start To       | 6P<br>7S<br>16P<br>8P<br>7P<br>16P<br>6S<br>Finish<br>11.1 Miles<br>0 6P<br>10S<br>21S<br>10S<br>21S<br>6S                                                  | Start to                            | 6P<br>10S<br>15S<br>8P<br>6S<br>Finish<br>12.2 Miles<br>6P<br>10S<br>21P<br>12P<br>10P<br>21P<br>12P<br>6S                                                                                               | 15<br>Start to | 8.1 Miles<br>6P<br>10S<br>15S<br>10S<br>15S<br>6S<br>Finish<br>13.5 Miles<br>6P<br>11S<br>14P<br>20P<br>11P<br>14P<br>11P<br>14P<br>11P<br>14S | 16<br>Start to      | 8.6 Miles<br>6P<br>11S<br>16S<br>11S<br>16S<br>6S                                   | Start to               | 6P<br>15P<br>11P<br>7P<br>15P<br>11P<br>6S<br>Finish<br>West or Ea<br>5.7 Miles<br>6P<br>11S<br>16S<br>6S                                                  | Start to  Start to  Start to   | 6P<br>20P<br>8P<br>20P<br>6S<br>Finish<br>9 Miles<br>1P<br>7S<br>8S<br>16S<br>8P<br>6S                                                                |
| Start To       | 16P<br>78<br>79<br>16P<br>68<br>Finish<br>11.1 Miles<br>10S<br>21S<br>10S<br>21S<br>6S<br>Finish                                                            | Start to  20 Start to               | 6P<br>10S<br>15S<br>8P<br>6S<br>Finish<br>12.2 Miles<br>6P<br>10S<br>21P<br>12P<br>10P<br>21P<br>12P<br>6S<br>Finish                                                                                     | 15<br>Start to | 8.1 Miles 6P 10S 15S 10S 15S 6S Finish  13.5 Miles 14P 20P 11P 14P 11P 14S 6S                                                                  | 16<br>Start to      | 8.6 Miles<br>6P<br>11S<br>16S<br>11S<br>6S<br>Finish                                | Start to  22  Start to | 6P<br>15P<br>11P<br>7P<br>15P<br>11P<br>6S<br>Finish<br>West or Ea<br>5.7 Miles<br>6P<br>11S<br>16S<br>6S                                                  | Start to  Start to  Start to   | 6P<br>20P<br>8P<br>20P<br>6S<br>Finish<br>9 Miles<br>1P<br>7S<br>8S<br>16S<br>8P<br>6S                                                                |
| 19<br>Start To | 16P<br>78<br>79<br>16P<br>6S<br>Finish<br>11.1 Miles<br>10S<br>21S<br>10S<br>21S<br>6S<br>Finish                                                            | Start to  20  Start to              | 6P<br>10S<br>15S<br>8P<br>6S<br>Finish<br>12.2 Miles<br>6P<br>10S<br>21P<br>12P<br>10P<br>21P<br>12P<br>6S<br>Finish                                                                                     | 21 Start to    | 8.1 Miles 6P 10S 15S 10S 15S 6S Finish  13.5 Miles 14P 20P 11P 14P 14P 11P 14S 6S Finish                                                       | 16<br>Start to      | 8.6 Miles<br>6P<br>11S<br>16S<br>16S<br>6S<br>Finish                                | Start to  22  Start to | 6P<br>15P<br>11P<br>7P<br>15P<br>11P<br>6S<br>Finish<br>West or Ea<br>5.7 Miles<br>6P<br>11S<br>16S<br>6S<br>Finish                                        | Start to  set Wind 23 Start to | 6P<br>20P<br>8P<br>20P<br>6S<br>Finish<br>9 Miles<br>1P<br>7S<br>8S<br>16S<br>8P<br>6S<br>Finish                                                      |
| Start To       | 6P<br>7S<br>16P<br>8P<br>7P<br>16P<br>6S<br>Finish<br>11.1 Miles<br>10S<br>21S<br>6S<br>Finish                                                              | Start to  20 Start to  start to  25 | 6P<br>10S<br>15S<br>8P<br>6S<br>Finish<br>12.2 Miles<br>6P<br>10S<br>21P<br>12P<br>10P<br>21P<br>12P<br>6S<br>Finish                                                                                     | 21 Start to    | 8.1 Miles 6P 10S 15S 10S 15S 6S Finish  13.5 Miles 6P 11S 14P 20P 11P 14P 14P 11P 14S 6S Finish                                                | 16<br>Start to      | 8.6 Miles 6P 11S 16S 6S Finish  South or N 7 Miles                                  | Start to  22 Start to  | 6P<br>15P<br>11P<br>7P<br>15P<br>11P<br>6S<br>Finish<br>West or Ea<br>5.7 Miles<br>6P<br>11S<br>16S<br>6S<br>Finish                                        | Start to  set Wind 23 Start to | 9 Miles<br>16S<br>8P<br>20P<br>6S<br>Finish<br>1P<br>7S<br>8S<br>16S<br>8P<br>6S<br>Finish                                                            |
| Start To       | 6P<br>7S<br>16P<br>8P<br>7P<br>16P<br>6S<br>Finish<br>11.1 Miles<br>0 6P<br>10S<br>21S<br>10S<br>21S<br>6S<br>Finish                                        | Start to  20  Start to              | 6P<br>10S<br>15S<br>8P<br>6S<br>Finish<br>12.2 Miles<br>6P<br>10S<br>21P<br>12P<br>10P<br>21P<br>12P<br>6S<br>Finish                                                                                     | 21 Start to    | 8.1 Miles 6P 10S 15S 6S Finish  13.5 Miles 6P 11S 14P 20P 11P 14P 11P 14S 6S Finish                                                            | 16<br>Start to      | 8.6 Miles 6P 11S 16S 6S Finish  South or N 7 Miles 6P                               | Start to  22  Start to | 6P<br>15P<br>11P<br>7P<br>15P<br>11P<br>6S<br>Finish<br>West or Ea<br>5.7 Miles<br>6P<br>11S<br>16S<br>6S<br>Finish                                        | Start to  set Wind 23 Start to | 6P<br>20P<br>8P<br>20P<br>6S<br>Finish<br>9 Miles<br>1P<br>7S<br>8S<br>16S<br>8P<br>6S<br>Finish                                                      |
| Start To       | 6P<br>7S<br>16P<br>8P<br>7P<br>16P<br>6S<br>Finish<br>11.1 Miles<br>0 6P<br>10S<br>21S<br>6S<br>Finish<br>East or No<br>6.7 Miles<br>0 6P<br>10S            | Start to  20 Start to  start to  25 | 6P<br>10S<br>15S<br>8P<br>6S<br>Finish<br>12.2 Miles<br>6P<br>10S<br>21P<br>12P<br>10P<br>21P<br>12P<br>6S<br>Finish                                                                                     | 21 Start to    | 8.1 Miles 6P 10S 15S 6S Finish  13.5 Miles 6P 11S 14P 20P 11P 14P 11P 14S 6S Finish  3.6Miles 6P 16P                                           | 16<br>Start to      | 8.6 Miles 6P 11S 16S 6S Finish  South or N 7 Miles 6P 15P                           | Start to  22 Start to  | 6P<br>15P<br>11P<br>7P<br>15P<br>11P<br>6S<br>Finish<br>West or Ea<br>5.7 Miles<br>6P<br>11S<br>16S<br>6S<br>Finish                                        | Start to  set Wind 23 Start to | 9 Miles 1 P 7 S 8 S 16 S Finish 12.9 Miles 6P 7 S                                                                                                     |
| Start To       | 6P<br>7S<br>16P<br>8P<br>7P<br>16P<br>6S<br>Finish<br>11.1 Miles<br>0 6P<br>10S<br>21S<br>6S<br>Finish<br>East or No<br>67 Miles<br>0 6P<br>10S<br>7P       | Start to  20 Start to  start to  25 | 6P<br>10S<br>15S<br>8P<br>6S<br>Finish<br>12.2 Miles<br>6P<br>10S<br>21P<br>12P<br>10P<br>21P<br>12P<br>6S<br>Finish<br>Wind<br>13.5 Miles<br>6P<br>12S<br>16P                                           | 21 Start to    | 8.1 Miles 6P 10S 15S 6S Finish  13.5 Miles 6P 11S 14P 20P 11P 14P 11P 14S 6S Finish  3.6Miles 6P 16P 8P                                        | 16<br>Start to      | 8.6 Miles 6P 11S 16S 6S Finish  South or N 7 Miles 6P 15P 20P                       | Start to  22 Start to  | 6P<br>15P<br>11P<br>7P<br>15P<br>11P<br>6S<br>Finish<br>West or Ea<br>5.7 Miles<br>6P<br>11S<br>16S<br>6S<br>Finish                                        | Start to  set Wind 23 Start to | 9 Miles  9 Miles  1P  7S  8S  16S  8P  6S  Finish                                                                                                     |
| Start To       | 6P<br>7S<br>16P<br>8P<br>7P<br>16P<br>6S<br>Finish<br>11.1 Miles<br>10S<br>21S<br>10S<br>21S<br>6S<br>Finish<br>6S<br>Finish                                | Start to  20 Start to  start to  25 | 6P<br>10S<br>15S<br>8P<br>6S<br>Finish<br>12.2 Miles<br>6P<br>10S<br>21P<br>12P<br>10P<br>21P<br>12P<br>6S<br>Finish<br>Wind<br>13.5 Miles<br>6P<br>12S<br>16P<br>21P                                    | 21 Start to    | 8.1 Miles 6P 10S 15S 10S 15S 6S Finish  13.5 Miles 14P 20P 11P 14P 14P 14P 14P 14S 6S Finish  3.6Miles 6P 16P 8P 6S                            | 16<br>Start to      | 8.6 Miles 6P 11S 16S 6S Finish  South or N 7 Miles 6P 15P 20P 11P                   | Start to  22 Start to  | 6P<br>15P<br>11P<br>7P<br>15P<br>11P<br>6S<br>Finish<br>West or Ea<br>5.7 Miles<br>6P<br>11S<br>16S<br>6S<br>Finish                                        | Start to  set Wind 23 Start to | 9 Miles  9 Miles  1P  7S  8S  16S  8P  6S  Finish                                                                                                     |
| Start To       | 6P<br>7S<br>16P<br>8P<br>7P<br>16P<br>6S<br>Finish<br>11.1 Miles<br>10S<br>21S<br>6S<br>Finish<br>Finish<br>6S<br>Finish                                    | Start to  20 Start to  start to  25 | 6P<br>10S<br>15S<br>8P<br>6S<br>Finish<br>12.2 Miles<br>6P<br>10S<br>21P<br>12P<br>10P<br>21P<br>12P<br>6S<br>Finish<br>Wind<br>13.5 Miles<br>6P<br>12S<br>16P<br>21P<br>12S                             | 21 Start to    | 8.1 Miles 6P 10S 15S 6S Finish  13.5 Miles 6P 11S 14P 20P 11P 14P 11P 14S 6S Finish  3.6Miles 6P 16P 8P                                        | 16<br>Start to      | 8.6 Miles 6P 11S 16S 6S Finish  South or N 7 Miles 6P 15P 20P 11P 15S               | Start to  22 Start to  | 6P<br>15P<br>11P<br>7P<br>15P<br>11P<br>6S<br>Finish<br>West or Ea<br>5.7 Miles<br>6P<br>11S<br>16S<br>6S<br>Finish                                        | Start to  set Wind 23 Start to | 9 Miles  9 Miles  1P  7S  8S  16S  8P  6S  Finish                                                                                                     |
| 19 Start To    | 6P<br>7S<br>16P<br>8P<br>7P<br>16P<br>6S<br>Finish<br>11.1 Miles<br>10S<br>21S<br>6S<br>Finish<br>6S<br>Finish<br>7P<br>10S<br>7P<br>10S<br>7P<br>10P<br>6S | Start to  20 Start to  start to  25 | 6P<br>10S<br>15S<br>8P<br>6S<br>Finish<br>12.2 Miles<br>6P<br>10S<br>21P<br>12P<br>10P<br>21P<br>12P<br>6S<br>Finish<br>Wind<br>13.5 Miles<br>6P<br>12S<br>16P<br>21P<br>12S<br>16P                      | 21 Start to    | 8.1 Miles 6P 10S 15S 10S 15S 6S Finish  13.5 Miles 14P 20P 11P 14P 14P 14P 14P 14S 6S Finish  3.6Miles 6P 16P 8P 6S                            | 16<br>Start to      | 8.6 Miles 6P 11S 16S 6S Finish  South or N 7 Miles 6P 15P 20P 11P 15S 8P            | Start to  22 Start to  | 6P<br>15P<br>11P<br>7P<br>15P<br>11P<br>6S<br>Finish<br>West or Ea<br>5.7 Miles<br>6P<br>11S<br>16S<br>6S<br>Finish                                        | Start to  set Wind 23 Start to | 6P<br>20P<br>8P<br>20P<br>6S<br>Finish<br>9 Miles<br>1P<br>7S<br>8S<br>16S<br>8P<br>6S<br>Finish<br>12.9 Miles<br>6P<br>7S<br>21P<br>11P<br>8P<br>21P |
| 19 Start To    | 6P<br>7S<br>16P<br>8P<br>7P<br>16P<br>6S<br>Finish<br>11.1 Miles<br>10S<br>21S<br>6S<br>Finish<br>Finish<br>6S<br>Finish                                    | Start to  20 Start to  start to  25 | 6P<br>10S<br>15S<br>8P<br>6S<br>Finish<br>12.2 Miles<br>6P<br>10S<br>21P<br>12P<br>10P<br>21P<br>12P<br>6S<br>Finish<br>Wind<br>13.5 Miles<br>6P<br>12S<br>16P<br>21P<br>12P<br>12P<br>12S<br>16P<br>12S | 21 Start to    | 8.1 Miles 6P 10S 15S 10S 15S 6S Finish  13.5 Miles 14P 20P 11P 14P 14P 14P 14P 14S 6S Finish  3.6Miles 6P 16P 8P 6S                            | 16<br>Start to      | 8.6 Miles 6P 11S 16S 11S 16S 6S Finish  South or N 7 Miles 6P 15P 20P 11P 15S 8P 6S | Start to  22 Start to  | 6P<br>15P<br>11P<br>7P<br>15P<br>11P<br>6S<br>Finish<br>West or Ea<br>5.7 Miles<br>6P<br>11S<br>16S<br>6S<br>Finish<br>16S<br>21P<br>8P<br>21P<br>8P<br>6S | Start to  set Wind 23 Start to | 9 Miles  9 Miles  1P  7S  8S  16S  8P  6S Finish  12.9 Miles  6P  7S  21P  11P  8P  21P  11P                                                          |
| 19 Start To    | 6P<br>7S<br>16P<br>8P<br>7P<br>16P<br>6S<br>Finish<br>11.1 Miles<br>10S<br>21S<br>6S<br>Finish<br>6S<br>Finish<br>7P<br>10S<br>7P<br>10S<br>7P<br>10P<br>6S | Start to  20 Start to  start to  25 | 6P<br>10S<br>15S<br>8P<br>6S<br>Finish<br>12.2 Miles<br>6P<br>10S<br>21P<br>12P<br>10P<br>21P<br>12P<br>6S<br>Finish<br>Wind<br>13.5 Miles<br>6P<br>12S<br>16P<br>21P<br>12P<br>16P<br>12P<br>16P<br>12P | 21 Start to    | 8.1 Miles 6P 10S 15S 10S 15S 6S Finish  13.5 Miles 14P 20P 11P 14P 14P 14P 14P 14S 6S Finish  3.6Miles 6P 16P 8P 6S                            | 16<br>Start to      | 8.6 Miles 6P 11S 16S 6S Finish  South or N 7 Miles 6P 15P 20P 11P 15S 8P            | Start to  22 Start to  | 6P<br>15P<br>11P<br>7P<br>15P<br>11P<br>6S<br>Finish<br>West or Ea<br>5.7 Miles<br>6P<br>11S<br>16S<br>6S<br>Finish                                        | Start to  set Wind 23 Start to | 9 Miles  9 Miles  12.9 Miles  12.9 Miles  12.9 Miles  11P  8P  21P  11P  8P  21P  11P  6S                                                             |
| 19 Start To    | 6P<br>7S<br>16P<br>8P<br>7P<br>16P<br>6S<br>Finish<br>11.1 Miles<br>10S<br>21S<br>6S<br>Finish<br>6S<br>Finish<br>7P<br>10S<br>7P<br>10S<br>7P<br>10P<br>6S | Start to  20 Start to  start to  25 | 6P<br>10S<br>15S<br>8P<br>6S<br>Finish<br>12.2 Miles<br>6P<br>10S<br>21P<br>12P<br>10P<br>21P<br>12P<br>6S<br>Finish<br>Wind<br>13.5 Miles<br>6P<br>12S<br>16P<br>21P<br>12P<br>12P<br>12S<br>16P<br>12S | 21 Start to    | 8.1 Miles 6P 10S 15S 10S 15S 6S Finish  13.5 Miles 14P 20P 11P 14P 14P 14P 14P 14S 6S Finish  3.6Miles 6P 16P 8P 6S                            | 16<br>Start to      | 8.6 Miles 6P 11S 16S 11S 16S 6S Finish  South or N 7 Miles 6P 15P 20P 11P 15S 8P 6S | Start to  22 Start to  | 6P<br>15P<br>11P<br>7P<br>15P<br>11P<br>6S<br>Finish<br>West or Ea<br>5.7 Miles<br>6P<br>11S<br>16S<br>6S<br>Finish<br>16S<br>21P<br>8P<br>21P<br>8P<br>6S | Start to  set Wind 23 Start to | 9 Miles  9 Miles  1P  7S  8S  16S  8P  6S Finish  12.9 Miles  6P  7S  21P  11P  8P  21P  11P                                                          |